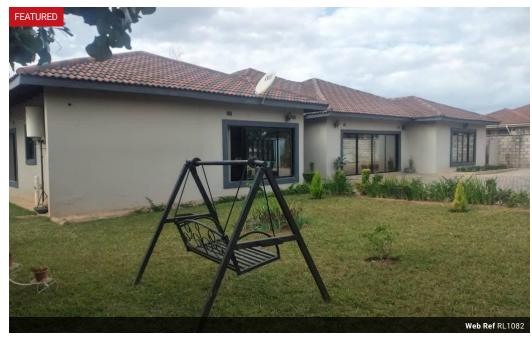

## Standalone 5 bedroom house and 1 bedroom workers quarter in Roma Park

This is 5 bedroom standalone house in Roma Park. This includes an ensuit main bedroom, 2 more self contained bedroom and 1 additional bedroom. The house also has a self contained guest bedroom. Additional accommodation includes Lounge, Kitchen, pantry, guest living room, common bathroom and toilet.

The House also has a self contained workers quarter which has a living room, Kitchen, bedroom and shower.

It is located in Roma Park Close to a number of amenities including East Park mall, arcades, Roma Girls School, Lics school among others

### **Features**

| Interior     |    | Exterior |    | Sizes     |                     |
|--------------|----|----------|----|-----------|---------------------|
| Bedrooms     | 6  | Pool     | No | Land Size | 1,350m <sup>2</sup> |
| Bathrooms    | 6  |          |    |           |                     |
| Recep. Rooms | 3  |          |    |           |                     |
| Furnished    | No |          |    |           |                     |