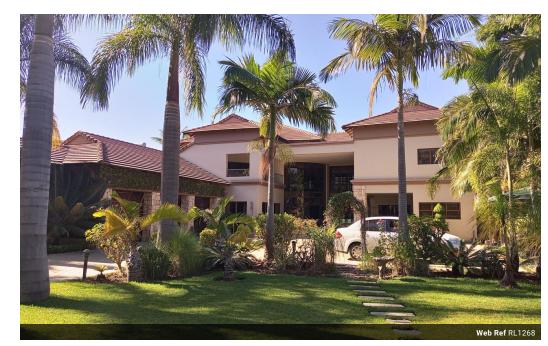

## FURNISHED MODERN DOUBLE STOREY HOUSE

This is located in Rhodespark area in proximity to social amenities such as Manda Hill, The Mosque, International School of Lusaka etc. The property is developed with a double storey modern house, cottage, garage with 3 parking space and a swimming pool. The main house boasts of 6 bedrooms, 5 of which are ensuite, living area, TV room, kitchen with a pantry, scullery, entertainment/play area, prayer room and a guest toilet. The property comes with a fish pond at the entrance. The property has a land extent of 2452 square metres (36.50 x 67.06) with well maintained lawns.