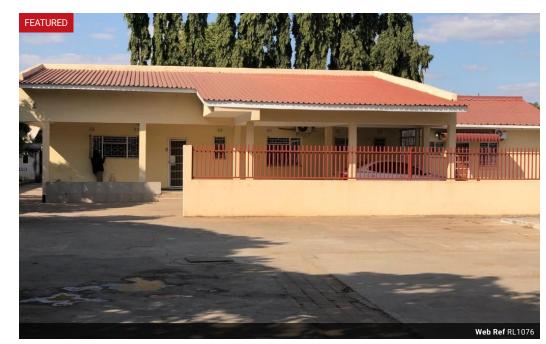

## Neat House with flats in Rhodespark

Selling Now in Rhodespark,

Main - 5 bedroom house, Master en-suite and Two by 2 bedroom flats at the back. The property is in a good repair, fully fenced & maintained and is on a half an acre plot.

Not far from International School of Lusaka and Levy or Manda Hill shopping Malls. Good central location, suitable for residential or commercial use. Water supply via borehole.

Asking price: 550 000 USD

## Features

| Pets Allowed | Yes |                     |     |           |                     |
|--------------|-----|---------------------|-----|-----------|---------------------|
| Interior     |     | Exterior            |     | Sizes     |                     |
| Bedrooms     | 5   | Carports / Parkings | 4   | Land Size | 2,048m <sup>2</sup> |
| Bathrooms    | 2.5 | Security            | Yes |           |                     |
| Kitchens     | 1   | Pool                | No  |           |                     |
| Recep. Rooms | 2   |                     |     |           |                     |
| Furnished    | No  |                     |     |           |                     |