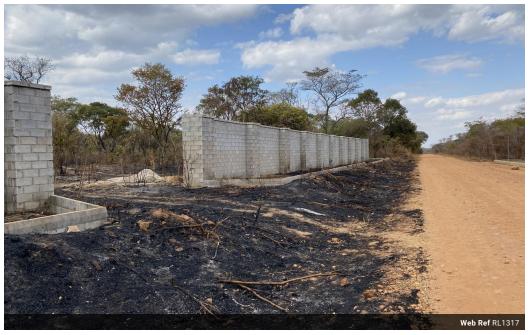

## 5 acre plot in Meanwood Nkosi

This is a bare in the meanwood nkosi housing development area. The plot is already enclosed in a concrete block wall fence on three sides. This area was created to be a residential or small holding with agricultural productivity near the airport

It Is Located in Chaminuka area and approximately 6.9km from Bonanza Estate and 16km north of KK international airport