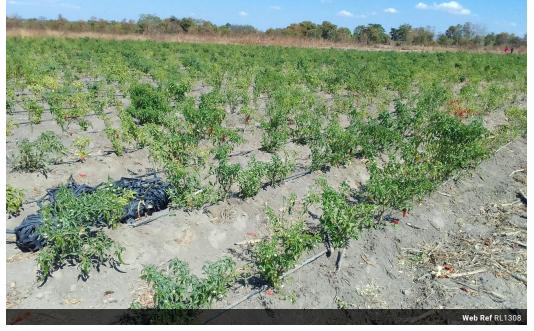

## Farm For Sale in Ngwerere

6.4995 Hectares of developed farm land for sale in Ngwerere Kasenga Area approximately 5 kilometres to the southern side of Chaminuka Lodge and Nature Reserve and about 38 kilometres to the north eastern of the Central Business District of Lusaka. The farm has two boreholes fitted with submersible pumps, 10,000 litres and a 5000 litres PVC elevated water storage tanks. The farm is powered by solar panels. Drip irrigation. The farm has good accessibility. The Asking price is ZMW4,000,000 negotiable. Site Improvements

The whole farm is enclosed in a bonox fence supported on concrete /steel...