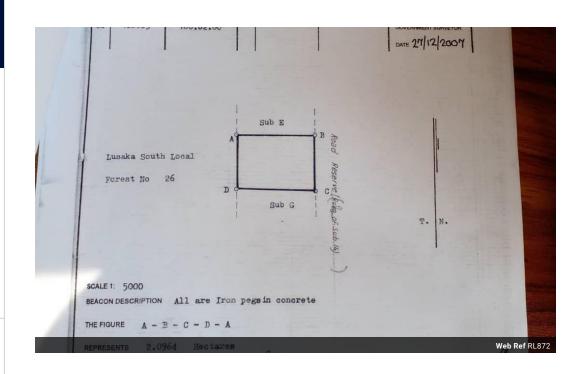

## 5 Acre Vacant Land For Sale

5 acre vacant land for sale Off Chifwema Road, near Lusaka National Park and behind Cavite Economic Zone Solar Power Plant. Its 6.5 kilometres from Chifwema Road.

Call for viewing arrangements