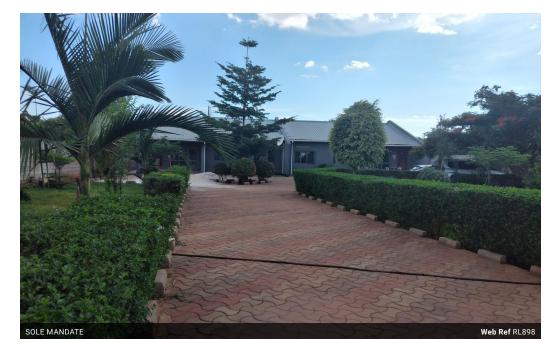

## Semi Detached House For Sale

Neat and spacious three (3) bedroom semi-detached house for sale in New Kasama less than one kilometre to Ring Road and MFEZ gate entrance. The house includes master bedroom en-suit, 2 additional bedroom room, living room, dining, and kitchen each. Spacious yard enclosed in a concrete block wall fence topped with electric fence and big space for further development. Borehole and overhead tank on site.

## **Features**

| Pets Allowed | Yes |             |     |           |         |
|--------------|-----|-------------|-----|-----------|---------|
| Interior     |     | Exterior    |     | Sizes     |         |
| Bedrooms     | 3   | Security    | Yes | Land Size | 1,832m² |
| Bathrooms    | 2.5 | Dom. Accom. | 1   |           |         |
| Kitchens     | 1   | Pool        | No  |           |         |
| Recep. Rooms | 2   |             |     |           |         |
| Furnished    | No  |             |     |           |         |