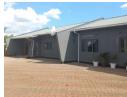

## Semi Detached House For Sale

Neat and spacious three (3) bedroom semi-detached house for sale in New Kasama less than one kilometre to Ring Road and MFEZ gate entrance. The house includes master bedroom en-suit, 2 additional bedroom room, living room, dining, and kitchen each. Spacious yard enclosed in a concrete block wall fence topped with electric fence and big space for further development. Borehole and overhead tank on site.

## **Features**

| Pets Allowed | Yes |             |     |           |         |
|--------------|-----|-------------|-----|-----------|---------|
| Interior     |     | Exterior    |     | Sizes     |         |
| Bedrooms     | 3   | Security    | Yes | Land Size | 1,832m² |
| Bathrooms    | 2.5 | Dom. Accom. | 1   |           |         |
| Kitchens     | 1   | Pool        | No  |           |         |
| Recep. Rooms | 2   |             |     |           |         |
| Furnished    | No  |             |     |           |         |