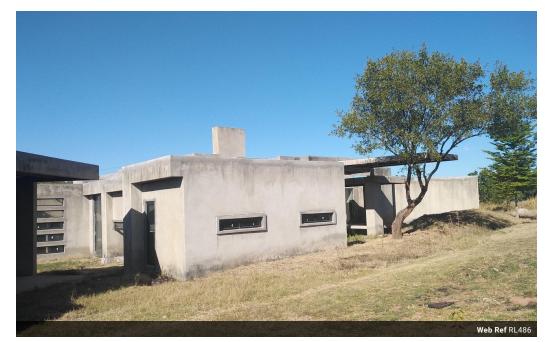

## Residential Property

Residential property located off Leopards Hill Road not too far from Oxfarm Gym. The property has a land extent of 1 acre and is developed with an incomplete 4 bedroom house, servant's quarter and a garage. Call now for more details and viewing arrangements!

### **Features**

| Interior     |   | Exterior    |    |
|--------------|---|-------------|----|
| Bedrooms     | 4 | Garages     | 3  |
| Bathrooms    | 3 | Dom. Accom. | 1  |
| Recep. Rooms | 3 | Pool        | No |
| Studies      | 1 |             |    |