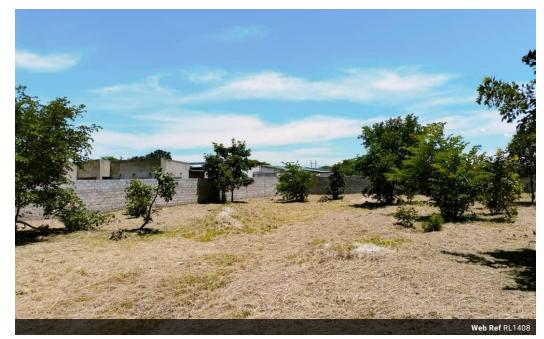

## 1925 sq Vacant Land in Vorna Valley

Grab this opportunity to own a piece of land with the following feature:-

- On a clean title deed;
- Good location in Vorna Valley not too far from the tarred Road;
- The plot size is 1924 sq (49.02x39.24);
- The plot is currently developed with a cottage (about 75% complete);
- The plot is enclosed a wall fence to all perimeter boundaries;
- ZESCO Power lines are within reach for easy connection;
- A borehole is already sited.