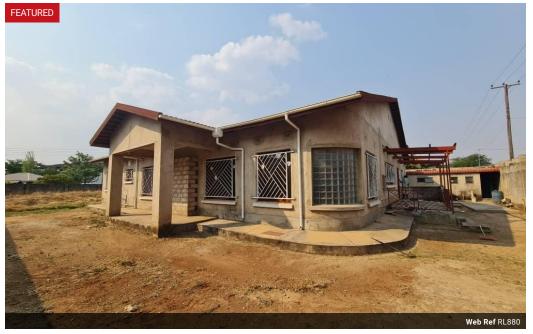

## Mostly complete Home - Massmedia

This is a newly built home with only finishes left to be done. Very central location - situated close to East Park Mall, on a 1500 sqm plot, wall fenced, secure. Single storey, four bedrooms, four bathrooms, Small courtyard between the living area and the rooms, Half of the plot is available for landscaping or a swimming pool.

Water supply via Council.

House is well built, off Thabo Mbeki Road and in the vicinity of International School of Lusaka. Viewing by appointment.