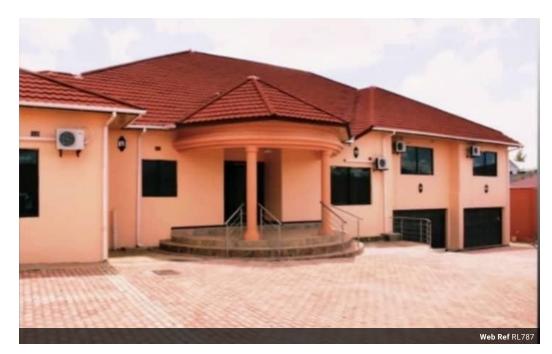

## Large Home in Mass Media

Selling Now: Large home in Mass Media, Central location,

Close to Cheers Supermarket & UNHQ

In a fenced plot topped with electric fence & automated gate,

With a borehole and an overhead tank,

Master bedroom very spacious and en-suite, Seven extra bedrooms,

Guest wing with own kitchen, Paved yard,

Lots of rooms, ideal for an office or bed & breakfast use.

No

More info upon request.

## Features

Furnished

| Pets Allowed            | Yes        |                     |     |           |                     |
|-------------------------|------------|---------------------|-----|-----------|---------------------|
| Interior                |            | Exterior            |     | Sizes     |                     |
| Bedrooms                | 8          | Carports / Parkings | 4   | Land Size | 1,307m <sup>2</sup> |
| Bathrooms               | 3          | Security            | Yes |           |                     |
| Kitchens                | 2          | Pool                | No  |           |                     |
| Recep. Rooms<br>Studies | 3.5<br>0.5 |                     |     |           |                     |