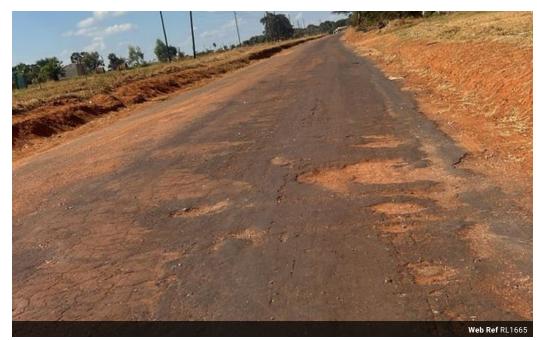

## Prime Vacant Land in Makeni!

Located on Makeni road.

1 Large Plot of 3,724 sqm on clean title.

Includes a bareland with an unfinished structure and borehole. Ideal for redevelopment or expansion.

Call in