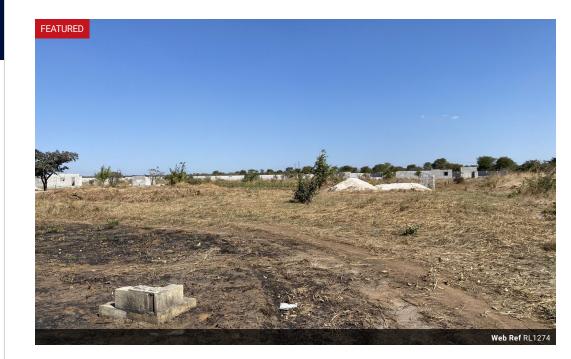

### 34 x 45 vacant land in Lusaka West

This is a bare parcel of land in Lusaka West Sekelela area Other close by amenities include Rocky Gardens, Sekelela SDA, ZAF sekelela, Mungwi Garden Park and Marcopolo Tiles.

The parcel is on offer letter

Offers for the parcel of land are welcome