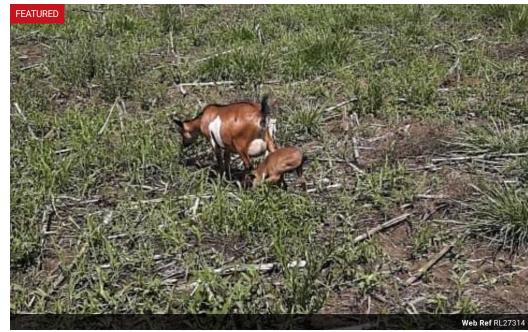

## Small Holding - Land Lusaka West

This is a 62 Ha piece of fertile land in Shibuyunji. Situated only 40 km from Lusaka CBD towards Mumbwa, and about 10km on gravel Rd. There is a small structure with 2 self-contained rooms as well as Caretakers accommodation and a sheep/goat pens. There is a Borehole with hand pump installed. Currently some sheep and goat farming is done on a smaller scale. Within a good community, this is a well priced land for just over 150 acres. ZESCO is about 1.5 km away from the farm. Contact me for any offers & bookings.