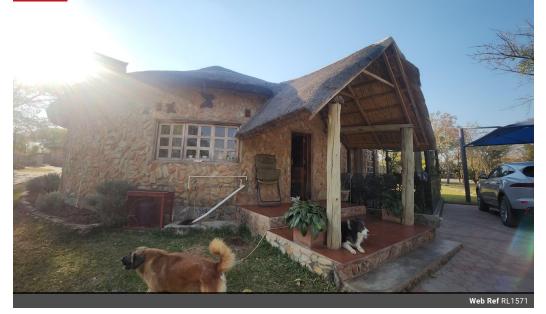

## Lusaka West - Multi Use Properties

Selling now:

The 30 acre property & more! Main house with a cottage and swimming pool / entertainment area with the gym room. Large gardens with private staff quarter and animal pen. Borehole and back-up power solution installed for both buildings, This is on about 17 acres,

There is adjacent 5 acre plot with the school buildings, 80% complete.

Also a plot of 5 acres on the new link road front, The school & the plot could be sold separately.

For info & bookings, contact the listing agent