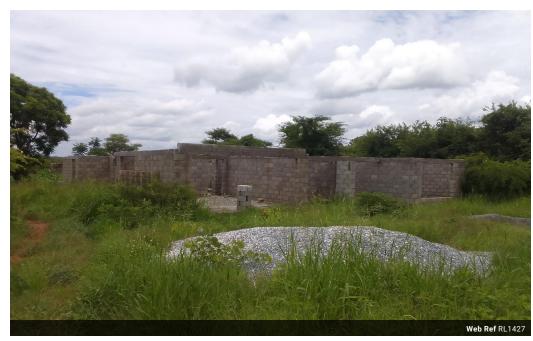

## Land developed with an incomplete house for sale

This is a one acre land in Lusaka west. The land has an incomplete four bedrooms house on rafter levlel. It is located 23 km from the central business district and 2km from Sekelela abemuda junction. Call for more details.