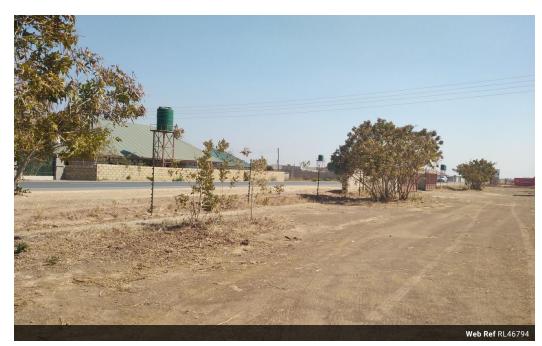

## Vacant Land

This is located in Lilayi off Kasama Road not too far from G-greens Lodge. The plot measures 1200 sqm and is on title. Call for more details and viewing!!