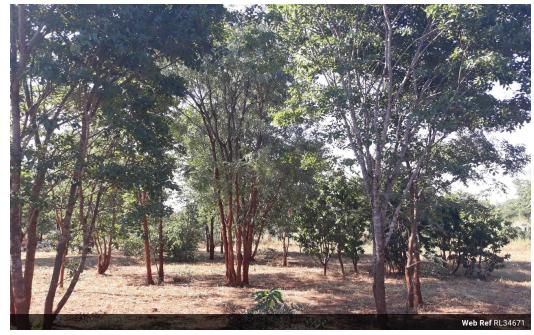

# Small Holding Agricultural Property

This is an agricultural smallholding property located in Lilayi about 600 metres off Kasama Road near G-greens Lodge. The property has a land extent of 1.0117 hectares (2.5 acres) and is currently developed with an incomplete house, incomplete entertainment area and a guard house. Call for more details and viewing!!