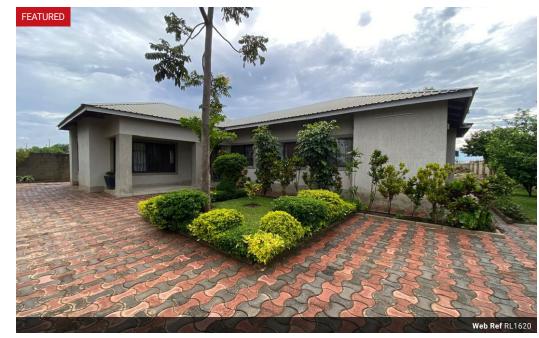

## 4 bedroom standalone house in Lilayi

This is a 4 bedroom standalone house sitting 862sqm of land. The land is on the Lilayi/ Given Lubinda Road frontage. Accommodation includes a living room, dining, kitchen with pantry, scullery/wash room, common bath and self contained master bedroom.