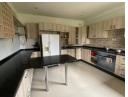

## 4 bedroom standalone house in Lilayi

This is a 4 bedroom standalone house sitting 862sqm of land. The land is on the Lilayi/ Given Lubinda Road frontage. Accommodation includes a living room, dining, kitchen with pantry, scullery/wash room, common bath and self contained master bedroom.