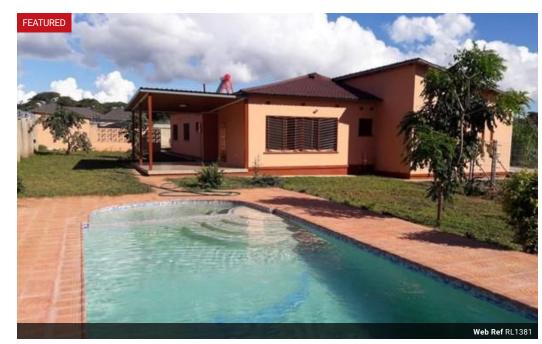

## Two Acres - with a lovely home in Leopards Hill

Selling Now:

An excellent location property with close proximity to The Village Centre as well as the Lifestyle Gym and American International School.. The plot size is 2 acres, fully fenced & secure.

The garden area has been fully landscaped with mature trees

The property is solid build and is about 5 years old.
Gate is automated, plot is served via borehole & reservoir tank.
House consists of 3 bedrooms with master bedroom en-suite & walk-in closet, An extra room for an office or play room, common bathroom and visitors toilet. There is a good size kitchen with granite tops, Separate dining and living areas - well ventilated.
Some of the furniture is included in the sale,
Sofa, Dining table and some more...
Backyard patio overlooks the swimming pool area.