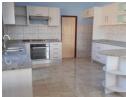

The garden area has been fully landscaped with mature trees

The property is solid build and is about 5 years old.
Gate is automated, plot is served via borehole & reservoir tank.
House consists of 3 bedrooms with master bedroom en-suite & walk-in closet, An extra room for an office or play room, common bathroom and visitors toilet. There is a good size kitchen with granite tops, Separate dining and living areas - well ventilated.
Some of the furniture is included in the sale,
Sofa, Dining table and some more...
Backyard patio overlooks the swimming pool area.