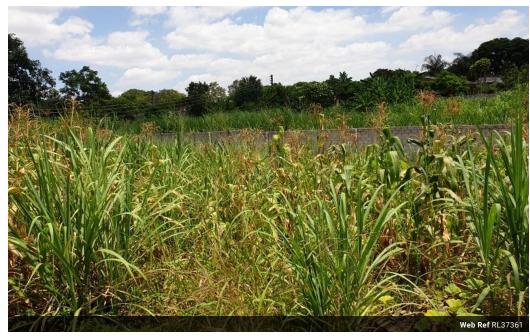

## Fenced Plot Kalundu

This is a vacant plot - vicinity LICS No structures inside - ready to develop. Fully fenced. Over half an acre at 2467 sqm. Asking price: USD 165 000. Contact me for further info.