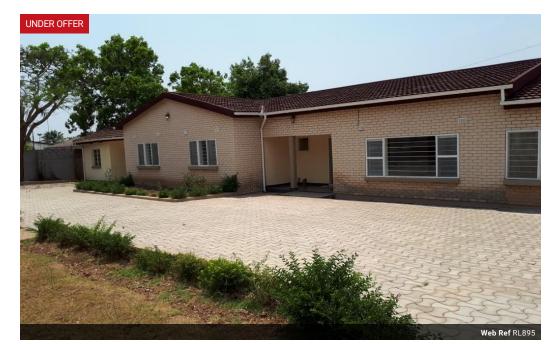

## House in Kalundu

Selling now:
\* 3 bedroom house with a guest wing,
Located in Kalundu, on a large plot of 3160 sqm.

With paved front yard & covered car park. It has 3 bedrooms with MES and BICs Large living room & dining area. Although its an older home, a few renovations have been done.

There is a guest wing with a bedroom and a bathroom.

Back garden is quite large with lemon trees, swimming pool and a staff quarter.

The property is close to Foxdale Shops and British Primary School. Fully fenced and secure.

The price has been reduced - Only 265000 USD!

Call now for viewing & offers