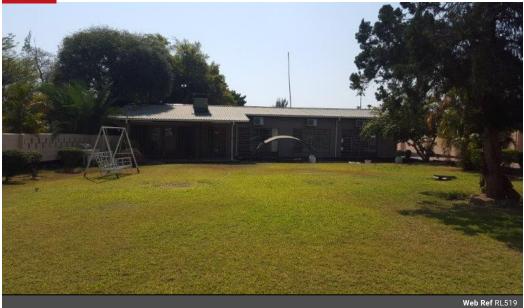

## Prime Kalundu Property

This property is situated in Kalundu - Prime location.

Very close proximity to East Park Mall and LICS, as well as Arcades and Great East Road.

Plot size is 2712 sqm and is good for renovation or re-development.

Also with commercial rights, it could be used or developed as an office building.

Comprising of 4 bedrooms and with a cottage and swimming pool,

Landscaped garden as well as covered carports..

Along good access road and with great potential.