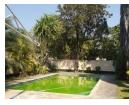

## Prime Kalundu Property

This property is situated in Kalundu - Prime location.

Very close proximity to East Park Mall and LICS, as well as Arcades and Great East Road.

Plot size is 2712 sqm and is good for renovation or re-development.

Also with commercial rights, it could be used or developed as an office building.

Comprising of 4 bedrooms and with a cottage and swimming pool,

Landscaped garden as well as covered carports..

Along good access road and with great potential.

## Features

| Pets Allowed | Yes |                     |     |
|--------------|-----|---------------------|-----|
| Interior     |     | Exterior            |     |
| Bedrooms     | 4   | Garages             | 1   |
| Bathrooms    | 2.5 | Carports / Parkings | 1   |
| Kitchens     | 1   | Security            | Yes |
| Recep. Rooms | 2   | Dom. Accom.         | 1   |
| Studies      | 1   | Pool                | Yes |
| Furnished    | No  |                     |     |