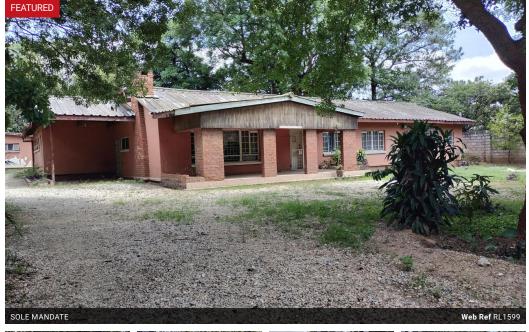

## RESIDENTIAL PROPERTY FOR SALE

Seize this opportunity and unlock the potential of this property in one of the sort after areas. Situated on a spacious plot, this property is suitable for those looking to redevelop and create their dream office/home.

Key Features: -

Location: Good location on Great East Road in Kalundu Area in close proximity to The University of Zambia, East Park and Arcades shopping malls and other social amenities.

Spacious Space: The property has a plot size of 2,374 square metres offering adequate space for more developments or commercial use.

Potential: While the property requires extensive maintenance and repairs, properties in this area are on demand, making this the perfect chance to invest in a fixer-upper that can yield good returns.

Priced at US\$400,000.