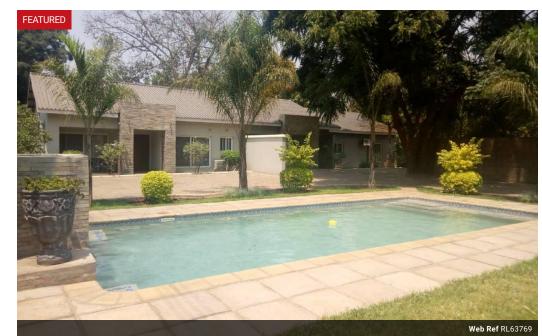

## Kabulonga Prime Property

These are actually two homes on one plot and in one gate. Main house is 3 bedroom and separate wing is 2 bedroom. Both are with Master en suite.

Plot is just under half an acre and well planned for potential further development.

Houses are new (2015 built)

Mature landscaped garden with lovely swimming pool.

Private borehole..
Well equipped kitchens and modern bathrooms.

Reasonably priced. Contact me for further info and appointments.

## **Features**

| Pets Allowed | Yes |                     |     |           |         |
|--------------|-----|---------------------|-----|-----------|---------|
| Interior     |     | Exterior            |     | Sizes     |         |
| Bedrooms     | 5   | Carports / Parkings | 4   | Land Size | 1,790m² |
| Bathrooms    | 4.5 | Security            | Yes |           |         |
| Kitchens     | 2   | Pool                | Yes |           |         |
| Recep. Rooms | 4   |                     |     |           |         |
| Studies      | 0.5 |                     |     |           |         |
| Furnished    | No  |                     |     |           |         |