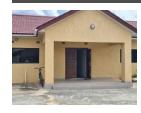

## Two Bedroom house - Ibex

The house is situated in a private fenced yard, within the gated community development. Easy access from Twin Palm Rd. The plot size is 1620 sqm and house is a two bedroom solid home about 125 sqm size, one bathroom and one toilet, Kitchen with space for dining, pantry,

Open plan lounge / tv room, Mosquito nets all around,

Electric fence,

Gate is not automated but motor can be easily installed.

Guard house/ sq,

Staff ablution

Asking price is 175 000 USD.

Contact me for viewing arrangements.