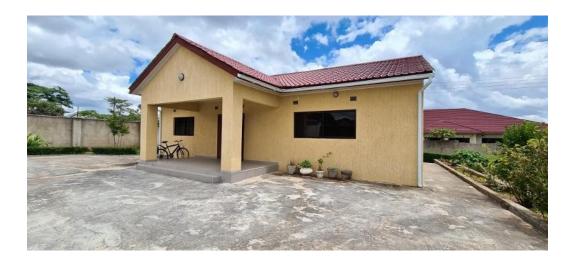

## Two Bedroom house - Ibex

The house is situated in a private fenced yard, within the gated community development. Easy access from Twin Palm Rd. The plot size is 1620 sqm and house is a two bedroom solid home about 125 sqm size, one bathroom and one toilet, Kitchen with space for dining, pantry,

Open plan lounge / tv room, Mosquito nets all around,

Electric fence,

Gate is not automated but motor can be easily installed.

Guard house/ sq,

Staff ablution

Asking price is 175 000 USD.

Contact me for viewing arrangements.