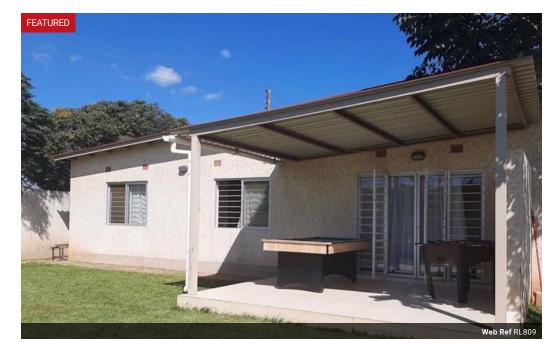

## Neat 3 bedroom Townhouse in Ibex

Selling now:

Townhouse in a secure, maintained complex in Ibex. 3 bedrooms, MES & BICs

dining area,

laundry,

veranda, There is a generator for the complex, 3 boreholes,

Secure with access control.

## Features

| Pets Allowed | Yes |                     |     |           |       |
|--------------|-----|---------------------|-----|-----------|-------|
| Interior     |     | Exterior            |     | Sizes     |       |
| Bedrooms     | 3   | Carports / Parkings | 2   | Land Size | 492m² |
| Bathrooms    | 2   | Security            | Yes |           |       |
| Kitchens     | 1   | Pool                | No  |           |       |
| Recep. Rooms | 2   |                     |     |           |       |
| Furnished    | No  |                     |     |           |       |