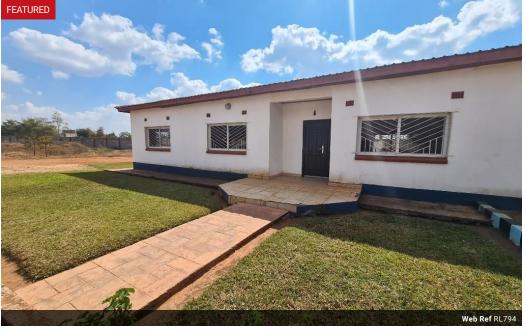

## Apartments & Land

This is a large plot (2 acres) with a partial development, being 4 apartments and remaining land. Facing main road, the land could be used for various purposes such as church, shops, hospital etc... Each apartment is: 3 bedrooms, MES or 2 bathrooms, Fitted kitchen, Open plan dining & living rooms, Small back yard with a patio Water is via borehole & reservoir tank, Fully fenced all 2 acres with electric fence & auto gate.