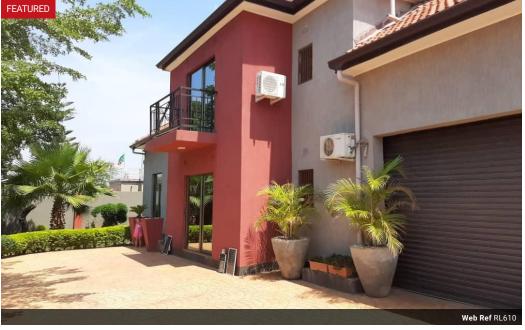

### Neat Home in Ibex

Lovely House in Ibex Meanwood - Selling now! This is a big size home, with 4 bedrooms, fairly new building. Open plan living & dining area, Kitchen with a pantry & side kitchen, Also, Pool table or play room, Entrance corridor with cabinets / linen cupboards. Office or a study room, Master bedroom en-suite with new walk-in closets, Patio on top and a gym, Double garage with storage room, shower & staff restroom. Swimming pool, For security - Electric fence with security cameras installed. Water supply via borehole & reservoir tank. Good value home/ Viewing by appointment.

### Features

| Pets Allowed | Yes |                     |     |            |
|--------------|-----|---------------------|-----|------------|
| Interior     |     | Exterior            |     | Sizes      |
| Bedrooms     | 4   | Garages             | 2   | Floor Size |
| Bathrooms    | 3   | Carports / Parkings | 2   | Land Size  |
| Kitchens     | 1.5 | Security            | Yes |            |
| Recep. Rooms | 2   | Dom. Accom.         | 0.5 |            |
| Studies      | 1   | Pool                | Yes |            |
| Furnished    | No  |                     |     |            |