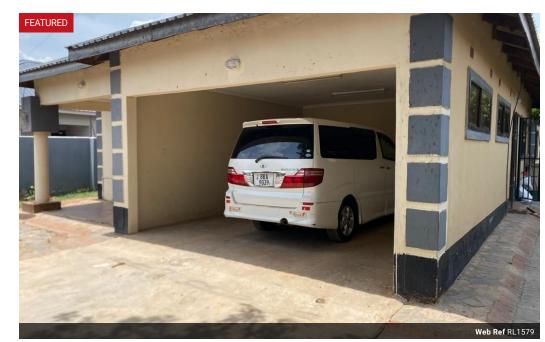

## 3 bedroom house in Salama Park

This is a 3 bedroom house located in Salama Park, Ibex Hill, Lusaka. Accommodation includes a Kitchen, dining, living room, common bathroom and an ensuite main bedroom. Plot size is 451sqm

## **Features**

| Interior     |   | Exterior |    |
|--------------|---|----------|----|
| Bedrooms     | 3 | Garages  | 1  |
| Bathrooms    | 2 | Pool     | No |
| Recep. Rooms | 2 |          |    |