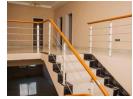

The house has three self-contained bedrooms on the first floor, guest bedroom on the ground floor, kitchen (built-in units), open plan living room/dining room, communal bathroom/toilet, passage, staircase, balcony and verandas.

Internal finishes and fitting include rhino board ceiling throughout, wall tiles to the kitchen and to the bathrooms, water closets, bathtubs and was hand basins, aluminum framed glazed sliding windows, porcelain tiles.