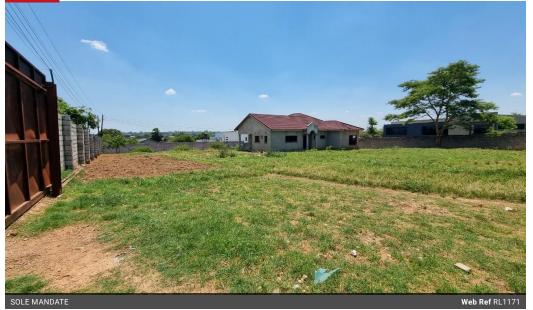

#### 5000 SQM, 2 Incomplete Homes & Loads of Space by US Embassy

Located next to the US Embassy, This is a fully fenced large plot, Roughly 5000 sqm in size, Secure & Ideal for re-development,

Borehole installed on site,

Two by 3 bedroom, fully detached houses - grey finish level with roof - done, Property is bordering US Embassy so ideal for housing development for the embassy as well as other commercial projects. Contact me for viewing arrangements & info.