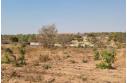

## Large Plot of Land in Foxdale

Selling now:
This is a 5500 sqm plot of land,
Situated off Zambezi road in a new developing area of Foxdale,
Not far off Engen Filling Station and close to New Roma Parish Academy.

Plot is on 2 titles and is ideal for apartment blocks or residences.

The access off Zambezi Road is by gravel road and it is not a long stretch from main road.

There is a small stream near the plot edge and water tables are good.