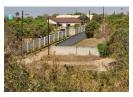

## Large Plot of Land in Foxdale

Selling now:
This is a 5500 sqm plot of land,
Situated off Zambezi road in a new developing area of Foxdale,
Not far off Engen Filling Station and close to New Roma Parish Academy.

Plot is on 2 titles and is ideal for apartment blocks or residences.

The access off Zambezi Road is by gravel road and it is not a long stretch from main road.

There is a small stream near the plot edge and water tables are good.