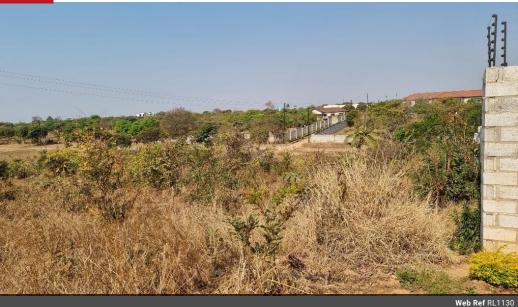

## Large Plot of Land in Foxdale

Selling now:
This is a 5500 sqm plot of land,
Situated off Zambezi road in a new developing area of Foxdale,
Not far off Engen Filling Station and close to New Roma Parish Academy.

Plot is on 2 titles and is ideal for apartment blocks or residences.

The access off Zambezi Road is by gravel road and it is not a long stretch from main road.

There is a small stream near the plot edge and water tables are good.