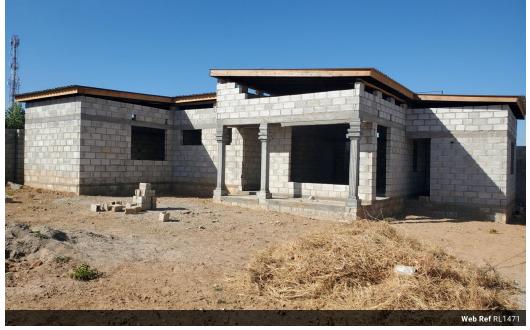

3

2

2

Incomplete Three Bedrooms for Sale at ZMW1, 500,000.00 in Foxdale Area This is an incomplete three bedrooms house for sale in Foxdale Area sitting on land extent of 840.00 square metres (21 x 40). It is a solid structure built with quality workmanship. The roofing sheets have already been built.

Accommodation on completion comprises an en-suite main bedroom, two additional bedrooms, open plan living and dining room, kitchen, communal toilet/bathroom, passageway and an open front veranda.

It has been developed strategically on site leaving sufficient space for further development such as a block of flats etc. Electricity and water have not been connected but are within range. Its gravel road frontage which branching off Zambezi Road at about 200 metres. Properties in close proximity include: Foxdale Residential Estate and..