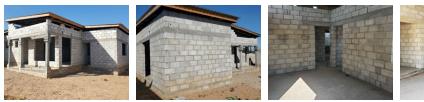

3

2

2

Incomplete Three Bedrooms for Sale at ZMW1, 500,000.00 in Foxdale Area This is an incomplete three bedrooms house for sale in Foxdale Area sitting on land extent of 840.00 square metres (21 x 40). It is a solid structure built with quality workmanship. The roofing sheets have already been built.

Accommodation on completion comprises an en-suite main bedroom, two additional bedrooms, open plan living and dining room, kitchen, communal toilet/bathroom, passageway and an open front veranda.

It has been developed strategically on site leaving sufficient space for further development such as a block of flats etc. Electricity and water have not been connected but are within range. Its gravel road frontage which branching off Zambezi Road at about 200 metres. Properties in close proximity include: Foxdale Residential Estate and..