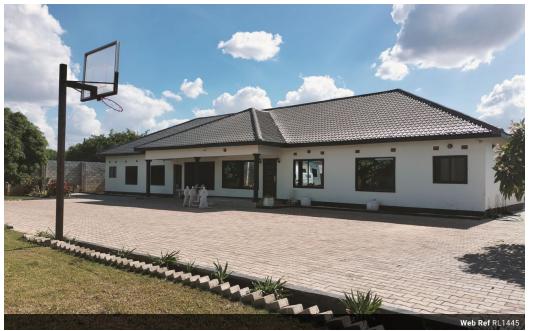

### CHARMING RESIDENTIAL PROPERTY FOR SALE IN FOXDALE

This is located in Foxdale Area about 15 minutes' drive to Foxdale Mall, Lusaka International Community School, British International School and other social amenities.

KEY FEATURES:-

3

Good sized plot with an extent of 2,526 squares metres with adequate space for additional developments.

Developed with a block of semi detached 3 bedroom flats (one flat is a shell), detached office and a guard house;

The site is enclosed in a block wall fence to all perimetre boundaries;

There is a borehole with 5,000 Litres PVC Tank;

Paved driveway and parking areas.

Don't miss this opportunity to own a beautiful property in one of the city's sought-after communities.