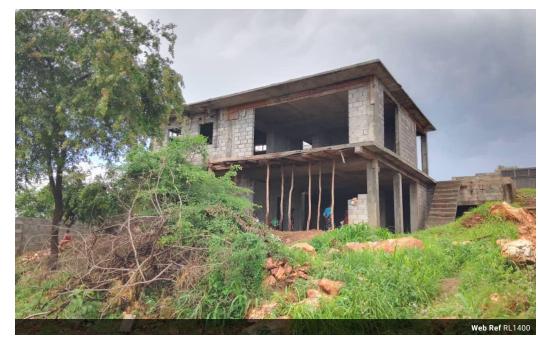

## 6 Bedroom Detached For Sale in Foxdale

Buy this perfectly designed and constructed six self-contained bedroom house situated within Foxdale residential area & has a tarred road frontage with an amazing view. Only a few construction works are remaining.

This property is developed on a 1600 square metre plot and site boundaries are fenced with a concrete block wall fence and steel sliding gate providing access to the to the property. This is a double storey house having a self-contained main bedroom with a spacious walk-in closet and a balcony, three self-contained bedroom and one has a balcony, self-contained guest room, self-contained servant's room, spacious living room, open plan kitchen, dining room, office, pantry, passage, a curve, guest toilet, veranda and garage with parking capacity of two cars and a swimming pool. The roof top is made of concrete with...