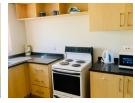

## Two Bedrooms Double Storey furnished Flat for sale in Foxdale Residential Area

This is a two bedrooms (master ensuite) furnished double storey apartment located in Foxdale Residential area, comes with furniture such as TV, Sofas, tables, beds, fridge etc.

There is solar power backup and door access code system as part of fixtures and fittings.