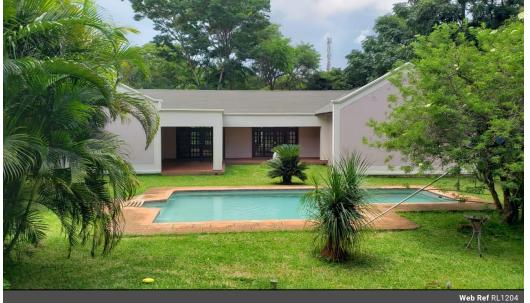

#### Spacious 4 Bedroom Home in Eureka

Letting now:

4 bedroom home in Eureka Park, Proximity Baobab School & Sandy's Creations Centre 2 bedrooms are en-suite, 2 sharing a bathroom, Large sitting & dining rooms, Spacious covered veranda, Modern kitchen, High Ceilings through-out, Cottage style windows, Jacuzzi bath tub, Lots of space, Double garage, Store rooms, Staff quarters, Contact me for further info & viewings

### Features

| Pets Allowed | Yes |
|--------------|-----|
| Interior     |     |
| Bedrooms     | 4   |
| Bathrooms    | 3.5 |
| Kitchens     | 1   |
| Recep. Rooms | 2   |
| Studies      | 0.5 |
| Furnished    | No  |

#### Exterior Garages Carports / Parkings Security Dom. Accom. Pool

1

3

1

Yes

Yes

**Sizes** Land Size

11,000m<sup>2</sup>