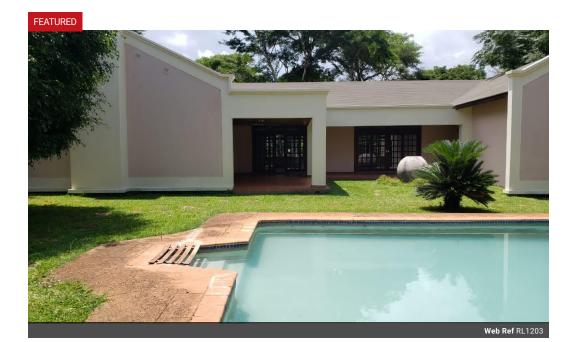

## House in Eureka Park - 3 Acre Garden

Selling now:

4 bedroom home in Eureka Park, Proximity Baobab School & Sandy's Creations Centre 2 bedrooms are en-suite, 2 sharing a bathroom, Large sitting & dining rooms, Spacious covered veranda, Modern kitchen, High Ceilings through-out, Cottage style windows, Jacuzzi bath tub, Lots of space, Double garage, Store rooms, Staff quarters, Contact me for further info & viewings

## Features

| Pets Allowed | Yes |                     |     |           |                      |
|--------------|-----|---------------------|-----|-----------|----------------------|
| Interior     |     | Exterior            |     | Sizes     |                      |
| Bedrooms     | 4   | Garages             | 1   | Land Size | 11,000m <sup>2</sup> |
| Bathrooms    | 3.5 | Carports / Parkings | 3   |           |                      |
| Kitchens     | 1   | Security            | Yes |           |                      |
| Recep. Rooms | 2   | Dom. Accom.         | 1   |           |                      |
| Studies      | 0.5 | Pool                | Yes |           |                      |
| Furnished    | No  |                     |     |           |                      |