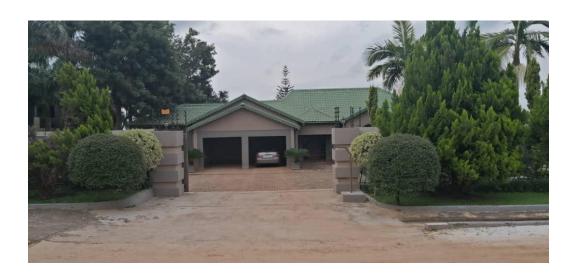

## 4 bedroom house for sale in Chudleigh

This is a house built on a 30x50m plot with space to build another big house at the back. It has 4 bedrooms with 2 being self contained and also includes a TV room, Dining room, Lounge, Kitchen, Storage room and Guard House Price is \$250,000

## **Features**

| Interior     |   | Exterior |    |
|--------------|---|----------|----|
| Bedrooms     | 4 | Garages  | 1  |
| Bathrooms    | 2 | Pool     | No |
| Recep. Rooms | 2 |          |    |