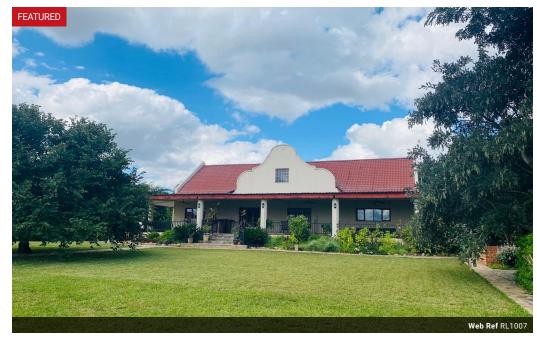

## Beautiful Country Home - Balmoral

Selling Now:

Lovely & unique - Cape Dutch style home - situated on a 5 acre lush garden, tree rich plot with a second house and a pool cottage...

Main House Description:

3 spacious bedrooms - 2 of which are en-suite, All with built-in wardrobes (Mukwa hardwood) All air-conditioned & tiled with suspended ceilings Master bedroom offers access to upstairs office loft - overlooking lounge & kitchen, Kitchen is open plan with diner and living areas, Fitted with butler sink & granite tops.
Teak flooring in kitchen, lounge & hallways,

Large pantry, Rose wood windows & doors,

Exposed wood cladded beans in the open plan area,

Utility room with dishwasher & double sink.

Large front and side wran-around veranda