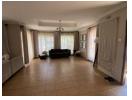

The older one has a spacious living room, dining, kitchen, pantry and common bathroom and toilet.

The modern units are identical and have an en-suite master bedroom, living room with a fire place (open plan), kitchen with a scullery extension, bathrooms with shower and a veranda with brail areas.