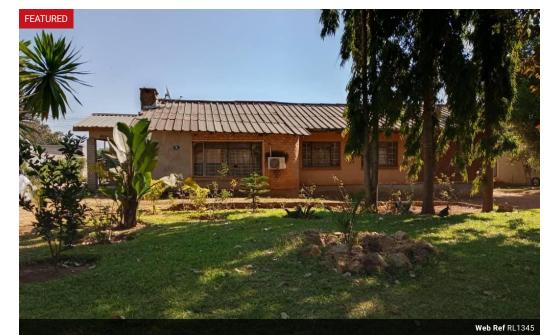

## Road Front - House Avondale

Selling now:

The house situated in Avondale, facing Great East Road and near Lusaka International Airport turnoff.

It is a 4 bedroom older home,

With common or living & dining areas,

The yard size is:  $60 \times 40$  metres and has a commercial potential due to location, facing one of the main roads.. Contact us for further details.

## Features

| Pets Allowed | Yes |                     |     |           |                     |
|--------------|-----|---------------------|-----|-----------|---------------------|
| Interior     |     | Exterior            |     | Sizes     |                     |
| Bedrooms     | 4   | Carports / Parkings | 3   | Land Size | 2,400m <sup>2</sup> |
| Bathrooms    | 1.5 | Security            | Yes |           |                     |
| Kitchens     | 1   | Dom. Accom.         | 0.5 |           |                     |
| Recep. Rooms | 2   | Pool                | No  |           |                     |
| Furnished    | No  |                     |     |           |                     |