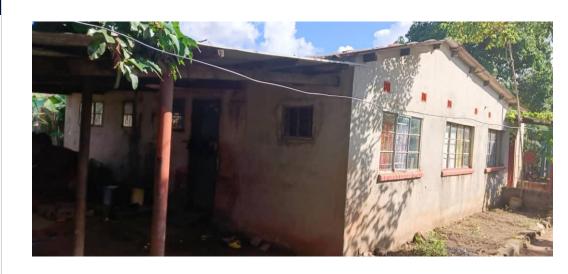

## LUANSHYA - RESIDENTIAL PROPERTY FOR SALE

A single storey 3 bedroomed house with asbestos roofing sheets, located in Roan Phase 4 area of Luanshya town on the Copperbelt Province and is sitting on a 394 sqm plot

Sale price: K213,000

## **Features**

| Interior     |    | Exterior |    | Sizes     |       |
|--------------|----|----------|----|-----------|-------|
| Bedrooms     | 3  | Pool     | No | Land Size | 394m² |
| Bathrooms    | 1  |          |    |           |       |
| Kitchens     | 1  |          |    |           |       |
| Recep. Rooms | 2  |          |    |           |       |
| Furnished    | No |          |    |           |       |