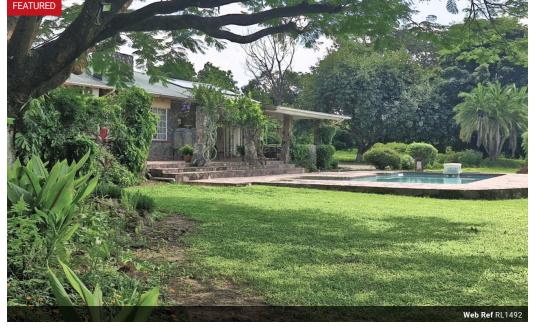

## 2Ha Small Holding For Sale in Garneton

**a** 2

194 VANADIUM - GARNETON

LAND: 2.2 Hectares (5 Acres) Two sides with a concrete wall and the other two side with double fencing including inner electric fence which surrounds the entire property. Security gate entrance to the property. Uncultivated 1.6acre of land within the property is ideal for growing produce or erecting other buildings. Variety of fruit trees and magnificent indigenous trees. Fruit - Mango, Papaya, Peach, Tangerine, Grapefruit, Avocado, Tamarind, Lemon and Jackfruit. Vegetable section planted with seasonal vegetables

#### Features

| Interior     |     | Exterior    |     | Size |
|--------------|-----|-------------|-----|------|
| Bedrooms     | 3   | Garages     | 2   | Lan  |
| Bathrooms    | 2   | Security    | Yes |      |
| Kitchens     | 1   | Dom. Accom. | 1   |      |
| Recep. Rooms | 2   | Pool        | Yes |      |
| Furnished    | Yes |             |     |      |