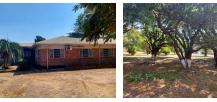

## 2Ha Small Holding For Sale in Garneton

**a** 2

194 VANADIUM - GARNETON

LAND: 2.2 Hectares (5 Acres) Two sides with a concrete wall and the other two side with double fencing including inner electric fence which surrounds the entire property. Security gate entrance to the property. Uncultivated 1.6acre of land within the property is ideal for growing produce or erecting other buildings. Variety of fruit trees and magnificent indigenous trees. Fruit - Mango, Papaya, Peach, Tangerine, Grapefruit, Avocado, Tamarind, Lemon and Jackfruit. Vegetable section planted with seasonal vegetables