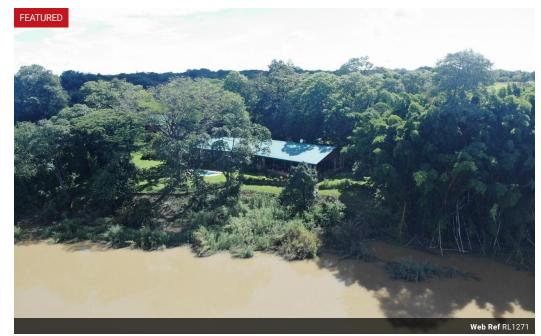

## 51Ha Farm For Sale in Garneton

Sale Price: \$1,500,000 (offers invited)

51 hectare farm with Kafue River frontage, warehouse and cold rooms, workshops and 6 established residences. Approximately 40 hectares of cleared arable land, walled on two sides of the property and fencing down one side. Located on the Kitwe/Chingola Road within the Garneton agricultural area of Kitwe and +-12 kilometers North of Kitwe town. Well maintained with full frontage of the property with the Kafue River, all farm roads are compacted laterite gravel with drainage, 3 phase ZESCO mains electricity supply is connected to the property with 100 KVA transformers and supplemented by a 27KVA Lister Petter stand by generator set for use in case of power failure. Water supply is obtained from a clean and tested registered borehole fully equipped with a submersible pump and stored in...