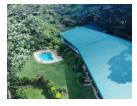

## 51Ha Farm For Sale in Garneton

Sale Price: \$1,500,000 (offers invited)

51 hectare farm with Kafue River frontage, warehouse and cold rooms, workshops and 6 established residences. Approximately 40 hectares of cleared arable land, walled on two sides of the property and fencing down one side. Located on the Kitwe/Chingola Road within the Garneton agricultural area of Kitwe and +-12 kilometers North of Kitwe town. Well maintained with full frontage of the property with the Kafue River, all farm roads are compacted laterite gravel with drainage, 3 phase ZESCO mains electricity supply is connected to the property with 100 KVA transformers and supplemented by a 27KVA Lister Petter stand by generator set for use in case of power failure. Water supply is obtained from a clean and tested registered borehole fully equipped with a submersible pump and stored in...

## Features

| Exterior |     | Sizes     |      |
|----------|-----|-----------|------|
| Pool     | Yes | Land Size | 51Ha |