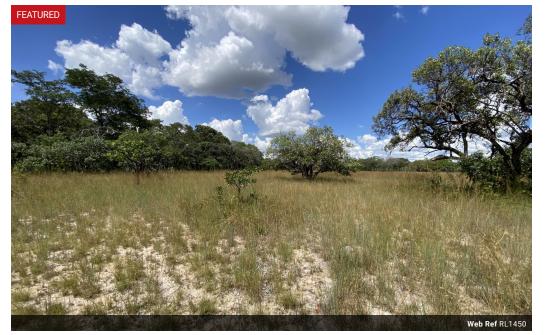

## 100 Hectares of farm land in Kapiri Mposhi

No

Prime Agricultural Land in Kapiri Mposhi

Situated in the fertile heartland of Kapiri Mposhi in Zambia's Central Province, this vast 100-hectare farm land offers a wealth of agricultural opportunities. Boasting a strategic location just 5km from the Great North Road and a mere 17km from the Kapiri Mposhi CBD, with easy access to Lusaka, this property ensures both convenience and connectivity.

The land's versatility makes it ideal for a variety of agricultural activities, ranging from crop cultivation to livestock farming and beyond. With its vast expanse and favorable geographical features, this farm promises abundant yields and sustainable agricultural practices.

#### Features

Exterior Pool Sizes Land Size

100Ha

https://www.seeff.co.zm