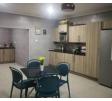

The property is located in a serene area of Kalulushi, Copperbelt Province with well maintained gardens, enclosed in a wall fence and sitting on a 2,250sqm plot .

The property includes:

- \* a 4bedroom newly built house
- \* 2bedrooms are en-suite
- \* detached en-suite guest wing
- \* 2 additional bathrooms \* air conditioning units
- \* 2 separate living areas
- \* beautiful outdoor sitting areas
- \* electric fence and automated gate
- \* spacious kitchen
- \* dining area
- \* Property has enough room for further expansion or a swimming pool