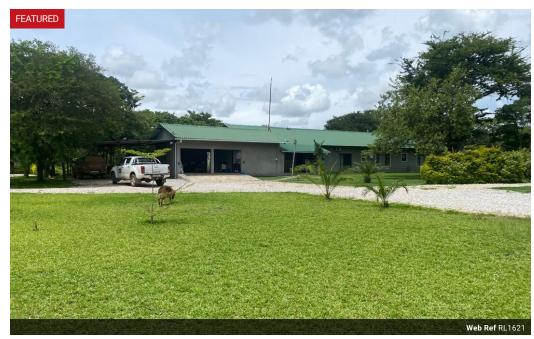

## 48 Hectares Fully developed farm in Kabwe

This is a fully developed farm located off Great North Road, right before Kabwe.

Asking Price: USD515,000

The farm is located approximately 7km off Great North Road and fully enclosed in a wire fence.

The farm includes main house with 4 ensuite bedrooms, guest toilet, laundry, home office, scullery, pantry, open living and dining room. all rooms have aircons. The property has both solar backup and generator and has beam security system with CCTV on certain parts of the premises.

Other structures include a farm shed, sheep paddocks and fenced camps. approximately 3,200sqm nett houses for vegetables with a modern office, store room, two breeder rooms, chicken pens and worker houses.