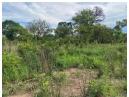

## 20 Hectares Farm land before Kabwe

This is a 20 Hectares farmland located approximately 37 km or 50 min drive before Kabwe, 37km after Chibombo and approximately 3.3km off Great East Road. Very good access gravel road to the site.

Fertile soils in the area with various crops and fruits being cultivated on the neighbouring farms

Asking Price: K800,000

Contact for viewing arrangements and offers